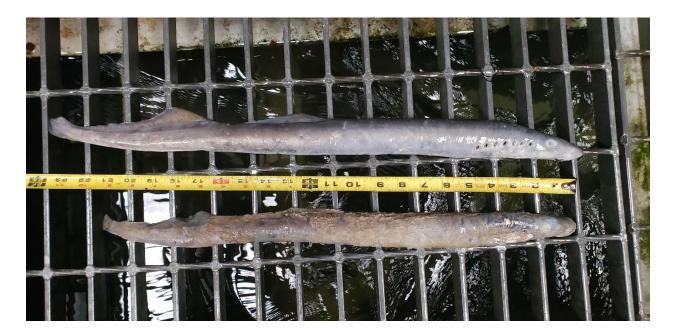

## SUBJECT: 20BON65 Adult Fish Facility Pacific Lamprey Mortalities.

On 27 July, CRITFC biologists notified Project Biologists of two Pacific Lamprey mortalities found on the valve 15 trash rack of the AFF. The fish were scanned for PIT tags, inspected for marks or injuries, and returned to the river.

- A. Species Pacific Lamprey (Entosphenus tridentatus)
- B. Origin Unknown.
- C. Length Approximately 56 and 61 cm.
- D. Marks and tags None.
- E. Marks and Injuries found on carcass None
- F. Cause and Time of Death Unknown
- G. Future and Preventative Measures None.